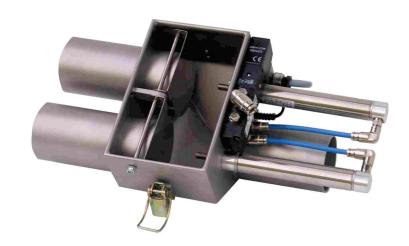

## Vacuum Loader PropValve

## Proportional Valve for Mixing of 2 Materials

Ideal for Mixing Regrind or Production Waste

## Retrofit-able to any Vacuum Loader

## **Features:**

- Self contained vacuum loader powered by 1 kW single phase motor
- Dynamic and static parts in contact with material are stainless steel
- Fabric filter with automatic back flush cleaning after every cycle for maximum filter life
- Automatic detection and alarm indication if full load not delivered to processing machine giving early warning of material supply issue
- Models available for up to 250 kg/hr
- Slimline design facilitates multiple loaders in close proximity eg. on MiniBlend
- Electrical supply 230 V 50 Hz 1 ph, pneumatic air 6 bar filtered and dry