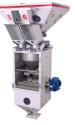

## Vacuum Loader PropValve

## Proportional Valve for Mixing of 2 Materials

Ideal for Mixing Regrind or Production Waste

## Retrofit-able to any Vacuum Loader

## **Features:**

- Self contained vacuum loader powered by 1 kW single phase motor
- Dynamic and static parts in contact with material are stainless steel
- Fabric filter with automatic back flush cleaning after every cycle for maximum filter life
- Automatic detection and alarm indication if full load not delivered to processing machine giving early warning of material supply issue
- Models available for up to 250 kg/hr
- Slimline design facilitates multiple loaders in close proximity eg. on MiniBlend
- Electrical supply 230 V 50 Hz 1 ph, pneumatic air 6 bar filtered and dry