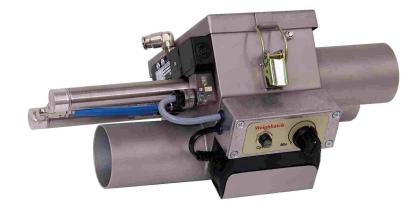

## Vacuum Loader PropValve

## Proportional Valve for Mixing of 2 Materials

Ideal for Mixing Regrind or Production Waste

## Retrofit-able to any Vacuum Loader

## **Features:**

- Self contained vacuum loader powered by 1 kW single phase motor
- Dynamic and static parts in contact with material are stainless steel
- Fabric filter with automatic back flush cleaning after every cycle for maximum filter life
- Automatic detection and alarm indication if full load not delivered to processing machine giving early warning of material supply issue
- Models available for up to 250 kg/hr
- Slimline design facilitates multiple loaders in close proximity eg. on MiniBlend
- Electrical supply 230 V 50 Hz 1 ph, pneumatic air 6 bar filtered and dry