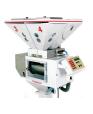

## Vacuum Loader PropValve

## Proportional Valve for Mixing of 2 Materials

Ideal for Mixing Regrind or Production Waste

## Retrofit-able to any Vacuum Loader

## **Features:**

- Self contained vacuum loader powered by 1 kW single phase motor
- Dynamic and static parts in contact with material are stainless steel
- Fabric filter with automatic back flush cleaning after every cycle for maximum filter life
- Automatic detection and alarm indication if full load not delivered to processing machine giving early warning of material supply issue
- Models available for up to 250 kg/hr
- Slimline design facilitates multiple loaders in close proximity eg. on MiniBlend
- Electrical supply 230 V 50 Hz 1 ph, pneumatic air 6 bar filtered and dry