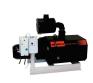

## Vacuum Loader PropValve

## **Features:**

- Self contained vacuum loader powered by 1 kW single phase motor
- Dynamic and static parts in contact with material are stainless steel
- Fabric filter with automatic back flush cleaning after every cycle for maximum filter life
- Automatic detection and alarm indication if full load not delivered to processing machine giving early warning of material supply issue
- Models available for up to 250 kg/hr
- Slimline design facilitates multiple loaders in close proximity eg. on MiniBlend
- Electrical supply 230 V 50 Hz 1 ph, pneumatic air 6 bar filtered and dry