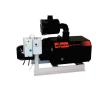

## Weighbatch

Material Handling & Gravimetric Control

Local Network with up to 8 Loaders!

Only one Vacuum Pump & Filter!

High Utilisation from High Reliability!

Simplifies Operation!

Ideal for Blenders and Small Groups of Loaders

## Features:

- Self contained loading system for a group of up to 8 loaders in close proximity with a simple chronological queuing control
- Most of the benefits of a central loading system in an economical and elegant solution where a full CenterVac system is not feasible
- Automatic detection and alarm indication if full load not delivered to processing machine giving early warning of material supply issue
- The MultiVac is a modular system using standard Weighbatch loading system components so can be added to or upgraded to a CenterVac system in future
- Only one vacuum pump to locate and service, and only one filter to clean
- Stand alone system