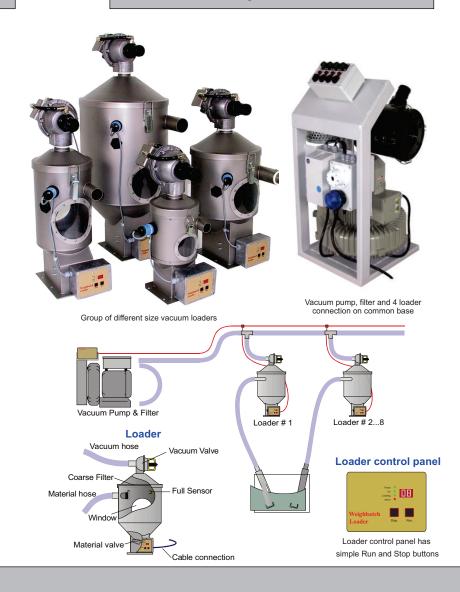

## Weighbatch

Material Handling & Gravimetric Control

Local Network with up to 8 Loaders!

Only one Vacuum Pump & Filter!

High Utilisation from High Reliability!

Simplifies Operation!

Ideal for Blenders and Small Groups of Loaders

## Features:

- Self contained loading system for a group of up to 8 loaders in close proximity with a simple chronological queuing control
- Most of the benefits of a central loading system in an economical and elegant solution where a full CenterVac system is not feasible
- Automatic detection and alarm indication if full load not delivered to processing machine giving early warning of material supply issue
- The MultiVac is a modular system using standard Weighbatch loading system components so can be added to or upgraded to a CenterVac system in future
- Only one vacuum pump to locate and service, and only one filter to clean
- Stand alone system